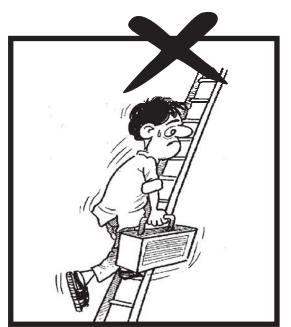

کام ختم کرنے کے بعد سیرھیوں کومحفوظ جگہاور محفوظ طریقے سے ذخیرہ کریں۔

سیر حیوں سے اتر تے وقت سیر حمی کی طرف مندر کھیں۔ پیچھے کود کیکھتے ہوئے نداتریں۔

سٹر حیوں پروزن یا آلات لے جاتے وقت انہیں ہاتھ میں نہ پکڑیں بلکہ دونوں ہاتھوں کوسٹرھی پکڑنے کے لئے استعال کریں۔